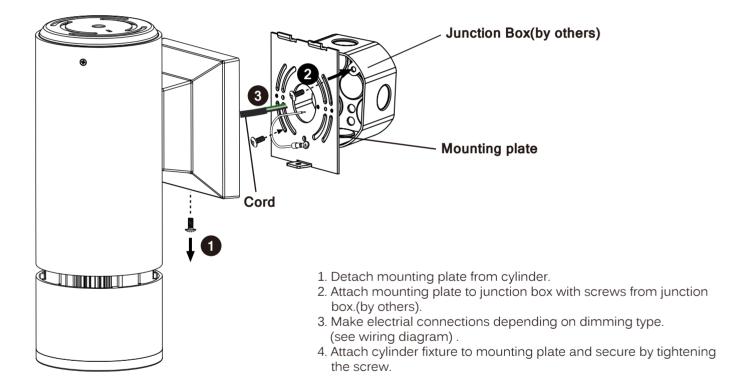

## ADVANCED HIGH CEILING

## 4" Cylinder Series - Wall Mount(0-10V / Triac)





## IMPORTANT SAFETY INFORMATION. **READ AND FOLLOW ALL SAFETY INSTRUCTIONS**

IMPORTANT SAFETY INFORMATION. READ AND FOLLOW ALL SAFETY INSTRUCTIONS. Before wiring to power supply and during servicing or relamping, turn off power at fuse or circuit breaker. All servicing or relamping must be performed by qualified service personnel. Product must be grounded to avoid potential electric shock or other potential hazard. Product must be at locations and at heights and in a manner consistent with its intended use, and in compliance with Electrical Code and local codes.

SAVE THESE INSTRUCTIONS FOR FUTURE REFERENCE.