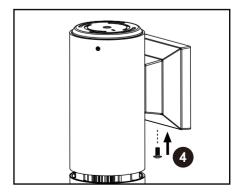

## ADVANCED HIGH CEILING

## 4" Cylinder Series - Wall Mount(0-10V / Triac)





## IMPORTANT SAFETY INFORMATION. **READ AND FOLLOW ALL SAFETY INSTRUCTIONS**

IMPORTANT SAFETY INFORMATION. READ AND FOLLOW ALL SAFETY INSTRUCTIONS. Before wiring to power supply and during servicing or relamping, turn off power at fuse or circuit breaker. All servicing or relamping must be performed by qualified service personnel. Product must be grounded to avoid potential electric shock or other potential hazard. Product must be at locations and at heights and in a manner consistent with its intended use, and in compliance with Electrical Code and local codes.

SAVE THESE INSTRUCTIONS FOR FUTURE REFERENCE.