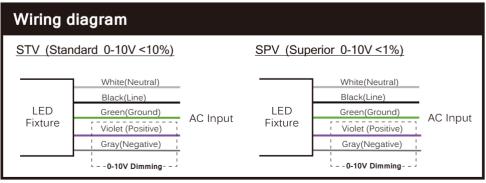

## ADVANCED HIGH CEILING

## 4" Cylinder Series - Wall Mount(0-10V / Triac)





## IMPORTANT SAFETY INFORMATION. **READ AND FOLLOW ALL SAFETY INSTRUCTIONS**

IMPORTANT SAFETY INFORMATION. READ AND FOLLOW ALL SAFETY INSTRUCTIONS. Before wiring to power supply and during servicing or relamping, turn off power at fuse or circuit breaker. All servicing or relamping must be performed by qualified service personnel. Product must be grounded to avoid potential electric shock or other potential hazard. Product must be at locations and at heights and in a manner consistent with its intended use, and in compliance with Electrical Code and local codes.

SAVE THESE INSTRUCTIONS FOR FUTURE REFERENCE.